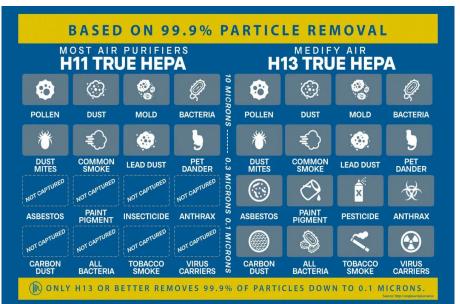

# The Medify Air MA-40 uses three levels of filtration to catch and remove allergens, pet dander, and more:

- Pre-filter removes hair, fibers, and large particles like dander.
- The high-efficiency H13 TRUE HEPA filter is tested to removed 99.9% of particles down to 0.1 microns. This medical-grade filter easily catches pollen, dust mites, and other tiny airborne particles you can't see.
- Substantial carbon filter with carbon pellets remove toxic odors, smoke, and formaldehyde.

### UPGRADED AIR QUALITY

Advance air chamber and upgraded H13 True HEPA filters to boost our coverage areas.