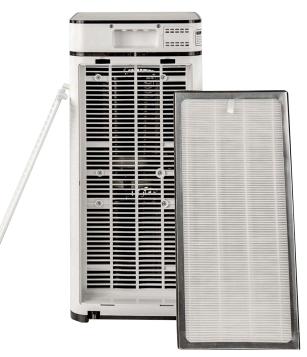

# The Medify Air MA-40 uses three levels of filtration to catch and remove allergens, pet dander, and more:

- Pre-filter removes hair, fibers, and large particles like dander.
- The high-efficiency H13 TRUE HEPA filter is tested to removed 99.9% of particles down to 0.1 microns. This medical-grade filter easily catches pollen, dust mites, and other tiny airborne particles you can't see.
- Substantial carbon filter with carbon pellets remove toxic odors, smoke, and formaldehyde.

#### SIMPLE FILTER CHANGES

All three filters come in a single cartridge for simplified replacement and reliable air-tight seal.